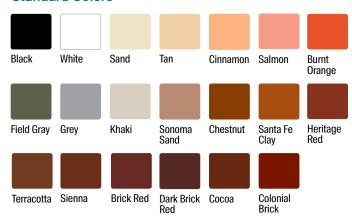

O 9001:2015 certified for the design, development and manufacturing of preformed thermoplastic



#### Installation

ENNIS-FLINT® BY PPG TRAFFICPATTERNSXD® preformed thermoplastic material is installed by a network of certified applicators, so you can be confident your design will be brought to life. The 2' x 2' sheets of material are positioned on a non-stamped, prepared asphalt surface. The material is heated to allow proper embedment of the anti-skid elements. A specialized grid gently stamps a pattern into the material and the top layer of the asphalt.



Need ideas? Your PPG sales representative can provide photos and project portfolios.







Step 2: Position



Step 3: Heat and Stamp

#### Standard Patterns (2' x 2' sheets)





#### **Standard Borders**



## **Standard Colors**



#### **Premium Colors**



This document contains general information only and should not be construed as creating any warranties, express or implied. Please contact a PPG representative for additional information.

The PPG Logo is a registered trademark and We protect and beautify the world is a trademark of PPG Industries Ohio, Inc. Ennis-Flint and TrafficPatternsXD are registered trademarks of the PPG Group of Companies. The IN Logo is a registered trademark of LinkedIn Corporation. ©2022 PPG Industries, Inc. All rights reserved. 02/22 TS002