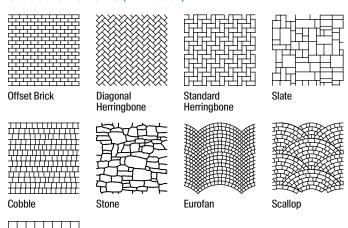

edestrian and wheelchair friendly surface

Facility is ISO 9001:2015 certified for the design, development and manufacturing of preformed thermoplastic



#### Installation

ENNIS-FLINT® BY PPG TRAFFICPATTERNSXD® preformed thermoplastic material is installed by a network of certified applicators, so you can be confident your design will be brought to life. The 2' x 2' sheets of material are positioned on a non-stamped, prepared asphalt surface. The material is heated to allow proper embedment of the anti-skid elements. A specialized grid gently stamps a pattern into the material and the top layer of the asphalt.



Need ideas? Your PPG sales representative can provide photos and project portfolios.







Step 2: Position



Step 3: Heat and Stamp

#### Standard Patterns (2' x 2' sheets)





#### **Standard Borders**



## **Standard Colors**



#### **Premium Colors**



This document contains general information only and should not be construed as creating any warranties, express or implied. Please contact a PPG representative for additional information.

The PPG Logo is a registered trademark and We protect and beautify the world is a trademark of PPG Industries Ohio, Inc. Ennis-Flint and TrafficPatternsXD are registered trademarks of the PPG Group of Companies. The IN Logo is a registered trademark of LinkedIn Corporation. ©2022 PPG Industries, Inc. All rights reserved. 02/22 TS002