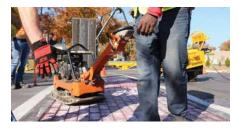

#### Installation

ENNIS-FLINT® BY PPG TRAFFICPATTERNSXD® preformed thermoplastic material is installed by a network of certified applicators, so you can be confident your design will be brought to life. The 2' x 2' sheets of material are positioned on a non-stamped, prepared asphalt surface. The material is heated to allow proper embedment of the anti-skid elements. A specialized grid gently stamps a pattern into the material and the top layer of the asphalt.

Need ideas? Your PPG sales representative can provide photos and project portfolios.

Step 2: Position

Step 3: Heat and Stamp