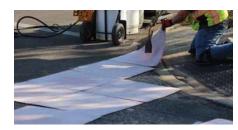

#### Installation

ENNIS-FLINT® BY PPG TRAFFICPATTERNSXD® preformed thermoplastic material is installed by a network of certified applicators, so you can be confident your design will be brought to life. The 2' x 2' sheets of material are positioned on a non-stamped, prepared asphalt surface. The material is heated to allow proper embedment of the anti-skid elements. A specialized grid gently stamps a pattern into the material and the top layer of the asphalt.

Need ideas? Your PPG sales representative can provide photos and project portfolios.

Step 2: Position

Step 3: Heat and Stamp