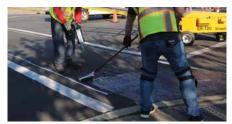

#### Installation

ENNIS-FLINT® BY PPG TRAFFICPATTERNSXD® preformed thermoplastic material is installed by a network of certified applicators, so you can be confident your design will be brought to life. The 2' x 2' sheets of material are positioned on a non-stamped, prepared asphalt surface. The material is heated to allow proper embedment of the anti-skid elements. A specialized grid gently stamps a pattern into the material and the top layer of the asphalt.

Need ideas? Your PPG sales representative can provide photos and project portfolios.

Step 2: Position

Step 3: Heat and Stamp